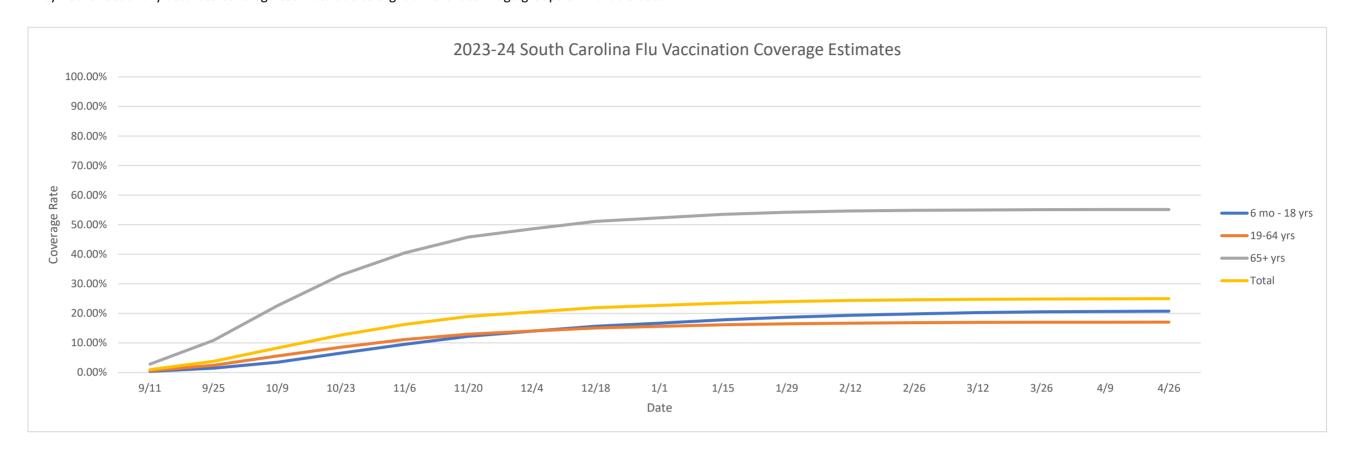

## Statewide 2023-24 Flu Vaccination Coverage by Age as of 04/26/2024

| Age Group     | 9/11  | 9/25   | 10/9   | 10/23  | 11/6   | 11/20  | 12/4   | 12/18  | 1/1    | 1/15   | 1/29   | 2/12   | 2/26   | 3/12   | 3/26   | 4/9    | 4/26   |
|---------------|-------|--------|--------|--------|--------|--------|--------|--------|--------|--------|--------|--------|--------|--------|--------|--------|--------|
| 6 mo - 18 yrs | 0.36% | 1.47%  | 3.46%  | 6.56%  | 9.54%  | 12.24% | 13.97% | 15.67% | 16.69% | 17.81% | 18.66% | 19.33% | 19.84% | 20.26% | 20.50% | 20.64% | 20.74% |
| 19-64 yrs     | 0.59% | 2.43%  | 5.55%  | 8.56%  | 11.13% | 12.95% | 14.04% | 15.04% | 15.58% | 16.11% | 16.45% | 16.68% | 16.82% | 16.92% | 16.99% | 17.02% | 17.04% |
| 65+ yrs       | 2.82% | 10.86% | 22.58% | 32.96% | 40.43% |        | 48.58% | 51.13% | 52.32% | 53.50% | 54.20% | 54.62% | 54.84% | 54.98% | 55.05% | 55.11% | 55.12% |
| Total         | 0.96% | 3.80%  | 8.29%  | 12.69% | 16.27% | 18.94% | 20.48% | 21.93% | 22.70% | 23.47% | 23.99% | 24.35% | 24.58% | 24.76% | 24.86% | 24.93% | 24.96% |