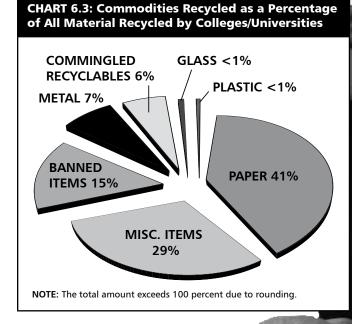

Colleges/universities reported recycling about 9,117 tons of material – a 21 percent decrease from the 11,529 tons of material recycled the previous FY. More information is provided on the following pages.