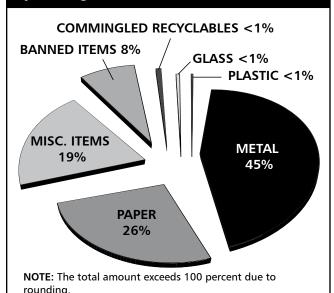

### RECYCLING DATA: State Agencies

Seventy-four state agencies and other governmental bodies recycled 10,218 tons of material in FY12 – about a 6 percent increase from the 9,635 tons recycled in FY11. Of that, the top commodity recycled was metal (e.g., aluminum, ferrous metals, steel cans) followed by paper (e.g., cardboard, office paper, newspaper, books).

CHART 6.1: Commodities Recycled as a Percentage of All Material Recycled by State Agencies

32