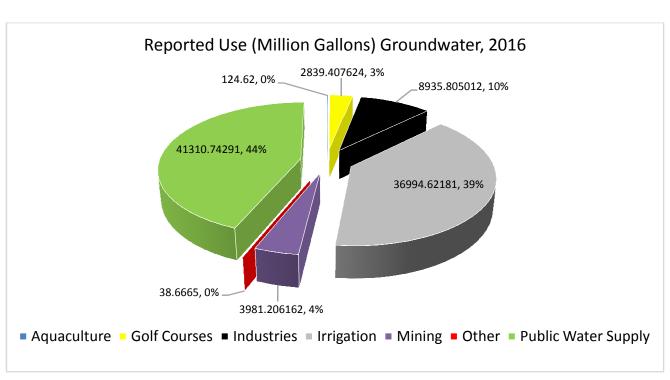

\*Not including power use

| COUNTY       | Total Reported Groundwater<br>Use, 2016 (Million Gallons)* | Percentage |
|--------------|------------------------------------------------------------|------------|
| ABBEVILLE    | 0                                                          | 0.00%      |
| AIKEN        | 7,805.1352                                                 | 8.28%      |
| ALLENDALE    | 2,302.506134                                               | 2.44%      |
| ANDERSON     | 0                                                          | 0.00%      |
| BAMBERG      | 2,264.599                                                  | 2.40%      |
| BARNWELL     | 3,234.732033                                               | 3.43%      |
| BEAUFORT     | 6,882.8833                                                 | 7.30%      |
| BERKELEY     | 1,309.342812                                               | 1.39%      |
| CALHOUN      | 6,145.062172                                               | 6.52%      |
| CHARLESTON   | 2,471.3737                                                 | 2.62%      |
| CHEROKEE     | 0.315                                                      | 0.00%      |
| CHESTER      | 8.716                                                      | 0.01%      |
| CHESTERFIELD | 1,500.4774                                                 | 1.59%      |
| CLARENDON    | 2,228.757                                                  | 2.37%      |
| COLLETON     | 2,955.411                                                  | 3.14%      |
| DARLINGTON   | 5,047.782                                                  | 5.36%      |
| DILLON       | 2,165.042                                                  | 2.30%      |
| DORCHESTER   | 1,068.4223                                                 | 1.13%      |
| EDGEFIELD    | 132.658                                                    | 0.14%      |
| FAIRFIELD    | 80.9236                                                    | 0.09%      |
| FLORENCE     | 6,399.442                                                  | 6.79%      |
| GEORGETOWN   | 1,551.0909                                                 | 1.65%      |
| GREENVILLE   | 134.360024                                                 | 0.14%      |

| COUNTY             | Total Reported Groundwater<br>Use, 2016 (Million Gallons)* | Percentage |
|--------------------|------------------------------------------------------------|------------|
| GREENWOOD          | 4.417                                                      | 0.00%      |
| HAMPTON            | 3,397.32877                                                | 3.61%      |
| HORRY              | 2,537.7024                                                 | 2.69%      |
| JASPER             | 785.158                                                    | 0.83%      |
| KERSHAW            | 1,200.91581                                                | 1.27%      |
| LANCASTER          | 33.356                                                     | 0.04%      |
| LEE                | 1,690.91841                                                | 1.79%      |
| LEXINGTON          | 4,883.742862                                               | 5.18%      |
| MARION             | 1,527.037039                                               | 1.62%      |
| MARLBORO           | 1,705.9284                                                 | 1.81%      |
| NEWBERRY           | 101.261                                                    | 0.11%      |
| OCONEE             | 34.49                                                      | 0.04%      |
| ORANGEBURG         | 9,411.377                                                  | 9.99%      |
| RICHLAND           | 1,144.872                                                  | 1.22%      |
| SALUDA             | 121.37                                                     | 0.13%      |
| SPARTANBURG        | 57.4519                                                    | 0.06%      |
| SUMTER             | 8,207.227854                                               | 8.71%      |
| UNION              | 2.923                                                      | 0.00%      |
| WILLIAMSBURG       | 1,438.502                                                  | 1.53%      |
| YORK               | 250.059                                                    | 0.27%      |
| Total Reported Use | 94,225.07002                                               | 100.00%    |

\*Not including power use

| COUNTY    | Groundwater Category of Use | Total Reported Groundwater Use, 2016 (Million<br>Gallons) |
|-----------|-----------------------------|-----------------------------------------------------------|
| ABBEVILLE | Public Water Supply         | 0                                                         |
| AIKEN     | Golf Courses                | 28.82                                                     |
| AIKEN     | Industries                  | 832.498                                                   |
| AIKEN     | Irrigation                  | 1,595.541                                                 |
| AIKEN     | Public Water Supply         | 5,348.276                                                 |
| ALLENDALE | Industries                  | 627.02                                                    |
| ALLENDALE | Irrigation                  | 1,218.291                                                 |
| ALLENDALE | Power Thermal               | 127.7238                                                  |
| ALLENDALE | Public Water Supply         | 457.195                                                   |
| ANDERSON  | Industries                  | 0                                                         |
| BAMBERG   | Irrigation                  | 1,915.923                                                 |
| BAMBERG   | Public Water Supply         | 348.676                                                   |
| BARNWELL  | Irrigation                  | 2,605.18                                                  |
| BARNWELL  | Public Water Supply         | 629.5525                                                  |
| BEAUFORT  | Aquaculture                 | 0.278                                                     |
| BEAUFORT  | Golf Courses                | 1,045.155                                                 |
| BEAUFORT  | Industries                  | 33.918                                                    |
| BEAUFORT  | Irrigation                  | 617.851                                                   |
| BEAUFORT  | Other                       | 16.92                                                     |
| BEAUFORT  | Public Water Supply         | 5,168.761                                                 |