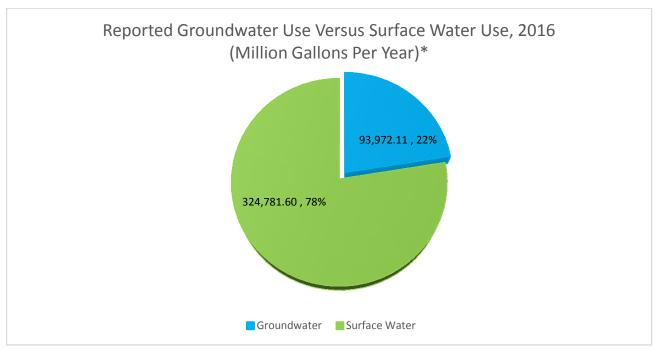

## 2016 Reported Water Use South Carolina

Water Quantity Permitting Section
Division of Water Monitoring, Assessment & Protection
Bureau of Water

October 16, 2017

\*Not including power use

| Reported Use By Category For Surface Water and Groundwater, 2016 |                                |  |
|------------------------------------------------------------------|--------------------------------|--|
| Category of Use                                                  | Use (Million Gallons Per Year) |  |
| Aquaculture                                                      | 332.7                          |  |
| Golf Courses                                                     | 6,862.145124                   |  |
| Industry                                                         | 116,476.651                    |  |
| Irrigation                                                       | 48,076.7178                    |  |
| Mining                                                           | 5,615.267162                   |  |
| Other                                                            | 38.6665                        |  |
| Power Hydro                                                      | 21,207,519.25                  |  |
| Power Nuclear                                                    | 1,558,990.593                  |  |
| Power Thermal                                                    | 239,519.4412                   |  |
| Public Water Supply                                              | 366,092.35                     |  |