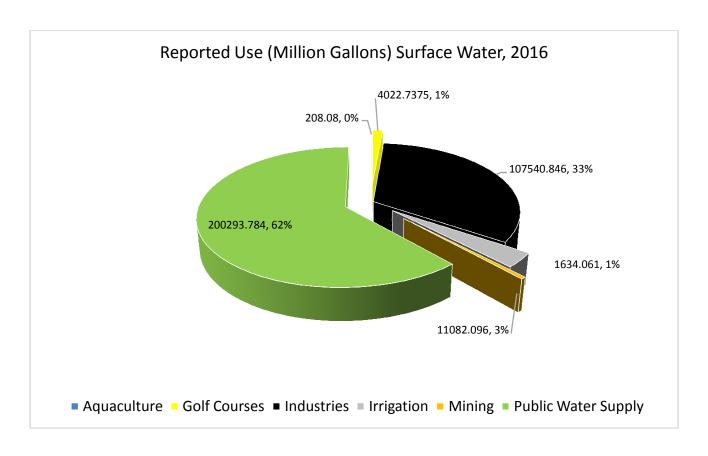

| Surface Water Basin    | Reported Surface Water Use, 2016<br>(Million Gallons)* | Percentage |
|------------------------|--------------------------------------------------------|------------|
| Broad                  | 37,653.9837                                            | 11.59%     |
| Catawba                | 43,923.91                                              | 13.52%     |
| Edisto                 | 22,974.548                                             | 7.07%      |
| Pee Dee                | 52,955.4318                                            | 16.30%     |
| Salkehatchie           | 1,762.913                                              | 0.54%      |
| Saluda                 | 76,460.884                                             | 23.54%     |
| Santee                 | 39,309.521                                             | 12.10%     |
| Savannah               | 49,740.41303                                           | 15.32%     |
| Total Reported Surface |                                                        |            |
| Water Use              | 324,781.6045                                           | 100.00%    |

<sup>\*</sup>Not including power

| Surface Water Basin | Surface Water Category of Use | Reported Use, 2016(Million<br>Gallons) |
|---------------------|-------------------------------|----------------------------------------|
| Broad               | Golf Courses                  | 446.4347                               |
| Broad               | Industries                    | 1,358.657                              |
| Broad               | Irrigation                    | 6.35                                   |
| Broad               | Mining                        | 45.466                                 |
| Broad               | Power Nuclear                 | 63.878                                 |
| Broad               | Public Water Supply           | 35,797.076                             |
| Catawba             | Golf Courses                  | 236.743                                |
| Catawba             | Industries                    | 23,619.212                             |
| Catawba             | Irrigation                    | 310.8                                  |
| Catawba             | Mining                        | 781.5                                  |
| Catawba             | Power Nuclear                 | 4,4376.1                               |
| Catawba             | Public Water Supply           | 18,975.655                             |
| Edisto              | Golf Courses                  | 10                                     |
| Edisto              | Industries                    | 29.38                                  |
| Edisto              | Irrigation                    | 7,449.704                              |
| Edisto              | Power Thermal                 | 0.0003                                 |
| Edisto              | Public Water Supply           | 15,485.464                             |
| Pee Dee             | Golf Courses                  | 1,652.9628                             |
| Pee Dee             | Industries                    | 28,417.468                             |
| Pee Dee             | Irrigation                    | 950.407                                |
| Pee Dee             | Mining                        | 461.685                                |
| Pee Dee             | Public Water Supply           | 21,472.909                             |
| Salkehatchie        | Aquaculture                   | 177.98                                 |
| Salkehatchie        | Golf Courses                  | 444.654                                |
| Salkehatchie        | Irrigation                    | 1,140.279                              |
| Saluda              | Aquaculture                   | 30.1                                   |
| Saluda              | Golf Courses                  | 374.323                                |
| Saluda              | Industries                    | 31,741.169                             |
| Saluda              | Irrigation                    | 972.416                                |
| Saluda              | Mining                        | 0                                      |
| Saluda              | Public Water Supply           | 43,342.876                             |
| Santee              | Golf Courses                  | 7.09                                   |
| Santee              | Industries                    | 12,604.981                             |
| Santee              | Irrigation                    | 137.44                                 |
| Santee              | Mining                        | 250.11                                 |
| Santee              | Public Water Supply           | 26,309.9                               |
| Savannah            | Golf Courses                  | 850.53                                 |
| Savannah            | Industries                    | 9,769.979                              |
| Savannah            | Irrigation                    | 114.7                                  |
| Savannah            | Mining                        | 95.3                                   |
| Savannah            | Power Nuclear                 | 0                                      |
| Savannah            | Power Thermal                 | 766.373                                |
| Savannah            | Public Water Supply           | 38,909.90403                           |