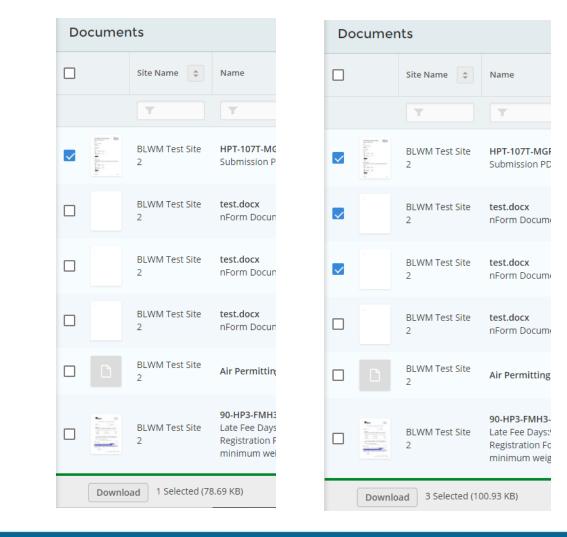

If you don't immediately see the document you need, you can filter to determine if it exists. If you have more than one site linked to your account, you can filter by typing in the filter box under Site name (circled below). If the list is still too long to find the document, select 'Receivable' from the drop-down under Source Type.

Once you locate the document you need, click the box next to it to select it for download. Multiple documents can be selected for each download. Documents will be downloaded in a zip file.

If you have filtered and determined that an invoice is not available, select Financials in the left-hand menu (circled below) and you will see all invoices for your sites, active and paid. To generate a payment voucher/invoice, click Open next to the appropriate fine or fee.