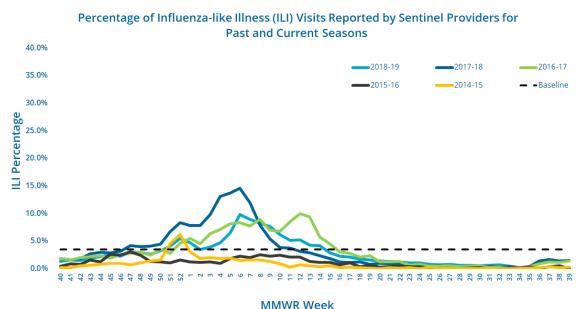

#### Influenza-Like Illness Surveillance

The percent of patient visits to sentinel providers for an influenza-like illness (ILI) was **0.5%**, which is **below** South Carolina's baseline **(3.53%)**. The ILI activity level overall was minimal

## Influenza-Like Illness Surveillance

This week, the ILI activity level was **minimal** and **0.5%** of patient visits to SC ILINet providers was attributed to an influenza-like illness. This is **below** the state baseline, **3.53%**.

Reports were received from providers in **14** counties, representing all DHEC Public Health regions.

\*\*ILI percentage is dependent upon the number of reporting providers and/or can vary by disease activity or the number of providers submitting reports.\*\*

ILI ACTIVITY LEVELS: MINIMAL LOW MODERATE HIGH