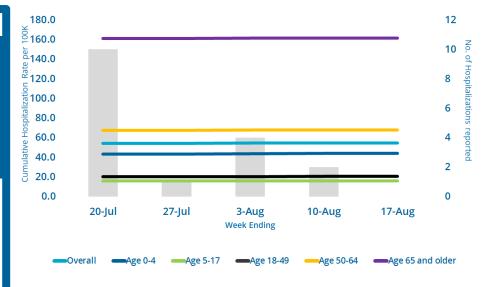

#### **Influenza-Associated Hospitalizations**

This week **0** influenza-associated hospitalizations were reported by **33** hospitals. The cumulative hospitalization rate is **54.7 per 100,000**. In the current flu season, there have been **2751** influenza-associated hospitalizations.

# Influenza-Associated Hospitalizations And Deaths

| Hospitalizations<br>No. (Rate) | Overall    | Ages<br>0-4 | Ages<br>5-17 | Ages<br>18-49 | Ages<br>50-64 | Ages<br>65+ |
|--------------------------------|------------|-------------|--------------|---------------|---------------|-------------|
| This Week                      |            |             |              |               |               |             |
| 2018-19                        | 2751(54.7) | 129(43.9)   | 127(15.7)    | 423(20.6)     | 676(67.7)     | 1396(161.5) |
| 2017-18                        | 4524(90.0) | 159(54.1)   | 141(17.4)    | 592(28.8)     | 1056(105.8)   | 2576(297.9) |
| 2016-17                        | 2542(51.3) | 117(40.1)   | 133(16.5)    | 344(16.9)     | 573(57.8)     | 1375(165.8) |
| 5 season<br>average            | 2741(55.7) | 159(54.5)   | 120(14.9)    | 445(21.9)     | 644(65.6)     | 1373(169.3) |