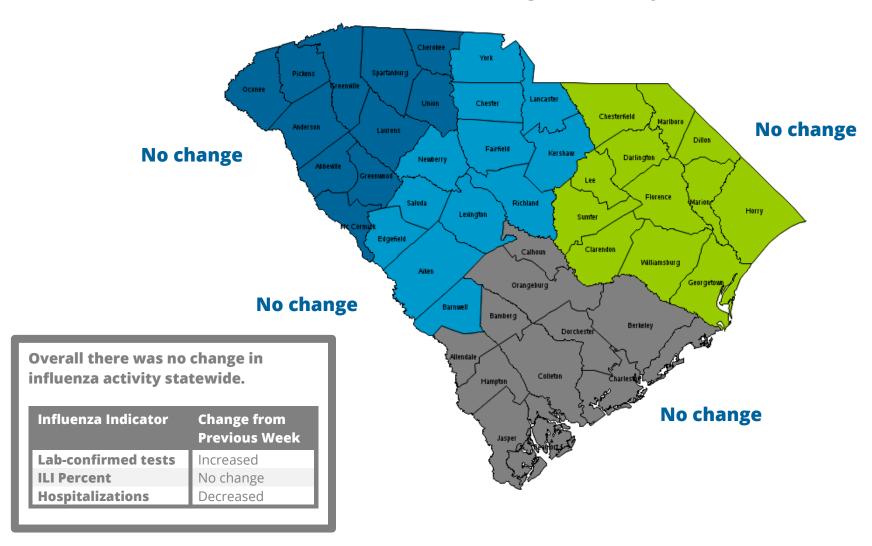

#### **Influenza Activity**

Overall, there was no change in influenza activity this week.

#### **Regional Influenza Activity**

No change

No change

No change

No change

#### In the 4 Public Health Regions, activity showed...

<sup>\*</sup>Indicators for assessing influenza activity include: lab-confirmed tests, ILI percent, and hospitalizations.