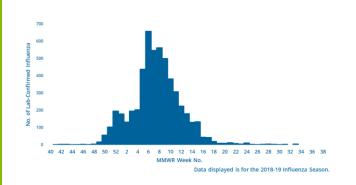

#### **Virologic Surveillance**

This week 4 lab-confirmed tests were reported. In the current flu season, there have been 4740 lab-confirmed tests reported.

\*NS - not subtyped \*LND - lineage not determined

Nationally, the influenza season begins with MMWR week 40 and ends with MMWR week 39. The 2018-19 influenza season began on September 30, 2018 and will end on September 28, 2019.