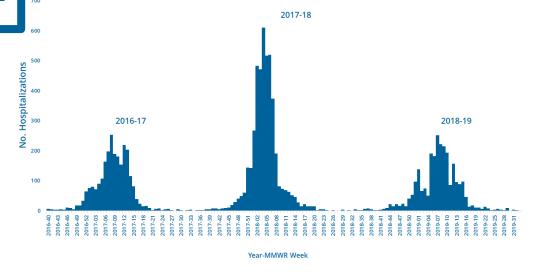

#### **Virologic Surveillance**

This week 4 lab-confirmed tests were reported. In the current flu season, there have been 4740 lab-confirmed tests reported.

# Virologic Surveillance

| Influenza<br>Type    |              | Season Totals To Date |            |            |                     |  |  |  |  |  |
|----------------------|--------------|-----------------------|------------|------------|---------------------|--|--|--|--|--|
| No. (%)              | This<br>Week | 2018-19               | 2017-18    | 2016-17    | 5 season<br>average |  |  |  |  |  |
| Overall              | 4            | 4740                  | 3590       | 2459       | 1790                |  |  |  |  |  |
| Influenza A          | 0            | 4585(96.7)            | 2455(68.4) | 1574(64)   | 1288(72)            |  |  |  |  |  |
| A(H3)                |              | 606(13.2)             | 535(21.8)  | 411(26.1)  | 279(21.6)           |  |  |  |  |  |
| A(H1N1)              |              | 466(10.2)             | 212(8.6)   | 64(4.1)    | 299(23.2)           |  |  |  |  |  |
| A(NS)*               | 4            | 3513(76.6)            | 1708(69.6) | 1099(69.8) | 711(55.2)           |  |  |  |  |  |
| Influenza B          | 0            | 155(3.3)              | 1135(31.6) | 885(36)    | 502(28)             |  |  |  |  |  |
| B (Victoria)         |              | 2(1.3)                | 2(0.2)     |            | 0.4(0.1)            |  |  |  |  |  |
| B(Yamagata)          |              |                       | 55(4.8)    |            | 11(2.2)             |  |  |  |  |  |
| B (LND) <sup>+</sup> |              | 153(98.7)             | 1078(95)   | 885(100)   | 490(97.7)           |  |  |  |  |  |

\*NS - not subtyped \*LND - lineage not determined

Nationally, the influenza season begins with MMWR week 40 and ends with MMWR week 39. The 2018-19 influenza season began on September 30, 2018 and will end on September 28, 2019.