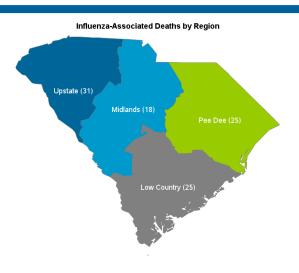

#### **Influenza-Associated Deaths**

This week *0* influenza-associated deaths were reported. The cumulative mortality rate is **2.0 per 100,000**. In the current flu season, there have been **99** influenza-associated deaths.

| Deaths<br>No. (Rate) | Overall  | Ages<br>0-4 | Ages<br>5-17 | Ages<br>18-49 | Ages<br>50-64 | Ages<br>65+ |
|----------------------|----------|-------------|--------------|---------------|---------------|-------------|
| This Week            |          |             |              |               |               |             |
| 2018-19              | 99(2.0)  | 2(0.7)      | 1(0.1)       | 7(0.4)        | 26(2.4)       | 62(7.3)     |
| 2017-18              | 291(5.8) | 3(1.0)      |              | 27(1.3)       | 52(5.2)       | 209(24.2)   |
| 2016-17              | 97(2.0)  | 1(0.3)      | 1(0.1)       | 9(0.4)        | 16(1.6)       | 70(8.4)     |
| 5 season average     | 130(2.6) | 1 (0.3)     | 1 (0.1)      | 15(0.7)       | 24(2.5)       | 88(10.8)    |