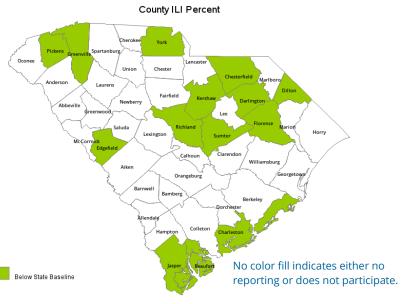

#### Influenza-Like Illness Surveillance

The percent of patient visits to sentinel providers for an influenza-like illness (ILI) was **0.5%**, which is **below** South Carolina's baseline **(3.53%)**. The ILI activity level overall was minimal

## Influenza-Like Illness Surveillance

This week, the ILI activity level was **minimal** and **0.5%** of patient visits to SC ILINet providers was attributed to an influenza-like illness. This is **below** the state baseline, **3.53%**.

Reports were received from providers in **14** counties, representing all DHEC Public Health regions.

\*\*ILI percentage is dependent upon the number of reporting providers and/or can vary by disease activity or the number of providers submitting reports.\*\*