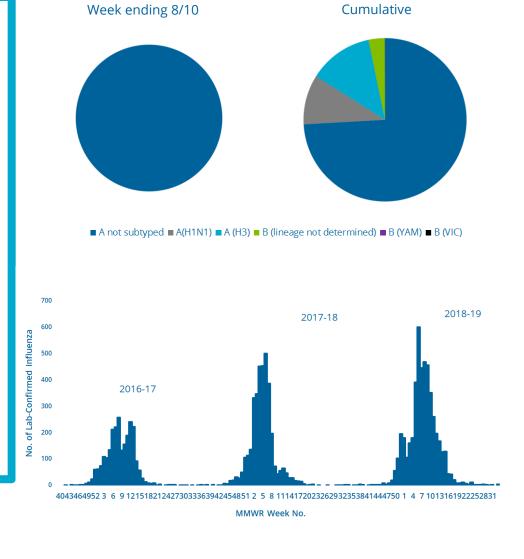

#### **Virologic Surveillance**

This week 4 lab-confirmed tests were reported. In the current flu season, there have been 4740 lab-confirmed tests reported.

# Virologic Surveillance

| Influenza<br>Type    |              | Season Totals To Date |            |            |                     |  |  |  |  |  |
|----------------------|--------------|-----------------------|------------|------------|---------------------|--|--|--|--|--|
| No. (%)              | This<br>Week | 2018-19               | 2017-18    | 2016-17    | 5 season<br>average |  |  |  |  |  |
| Overall              | 4            | 4740                  | 3590       | 2459       | 1790                |  |  |  |  |  |
| Influenza A          | 0            | 4585(96.7)            | 2455(68.4) | 1574(64)   | 1288(72)            |  |  |  |  |  |
| A(H3)                |              | 606(13.2)             | 535(21.8)  | 411(26.1)  | 279(21.6)           |  |  |  |  |  |
| A(H1N1)              |              | 466(10.2)             | 212(8.6)   | 64(4.1)    | 299(23.2)           |  |  |  |  |  |
| A(NS)*               | 4            | 3513(76.6)            | 1708(69.6) | 1099(69.8) | 711(55.2)           |  |  |  |  |  |
| Influenza B          | 0            | 155(3.3)              | 1135(31.6) | 885(36)    | 502(28)             |  |  |  |  |  |
| B (Victoria)         |              | 2(1.3)                | 2(0.2)     |            | 0.4(0.1)            |  |  |  |  |  |
| B(Yamagata)          |              |                       | 55(4.8)    |            | 11(2.2)             |  |  |  |  |  |
| B (LND) <sup>+</sup> |              | 153(98.7)             | 1078(95)   | 885(100)   | 490(97.7)           |  |  |  |  |  |

\*NS - not subtyped \*LND - lineage not determined

Nationally, the influenza season begins with MMWR week 40 and ends with MMWR week 39. The 2018-19 influenza season began on September 30, 2018 and will end on September 28, 2019.