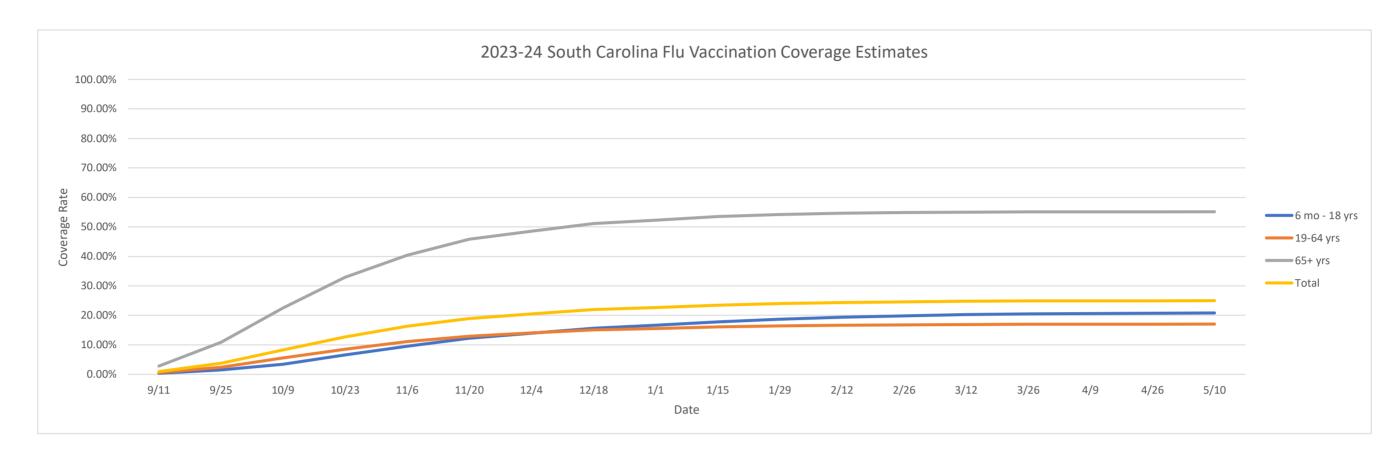

## Statewide 2023-24 Flu Vaccination Coverage by Age as of 05/10/2024

| Age Group     | 9/11  | 9/25   | 10/9   | 10/23  | 11/6   | 11/20  | 12/4   | 12/18  | 1/1    | 1/15   | 1/29   | 2/12   | 2/26   | 3/12   | 3/26   | 4/9    | 4/26   | 5/10   |
|---------------|-------|--------|--------|--------|--------|--------|--------|--------|--------|--------|--------|--------|--------|--------|--------|--------|--------|--------|
| 6 mo - 18 yrs | 0.36% | 1.47%  | 3.46%  | 6.56%  | 9.54%  | 12.24% | 13.97% | 15.67% | 16.69% | 17.81% | 18.66% | 19.33% | 19.84% | 20.26% | 20.50% | 20.64% | 20.74% | 20.83% |
| 19-64 yrs     | 0.59% | 2.43%  | 5.55%  | 8.56%  | 11.13% | 12.95% | 14.04% | 15.04% | 15.58% | 16.11% | 16.45% | 16.68% | 16.82% | 16.92% | 16.99% | 17.02% | 17.04% | 17.06% |
| 65+ yrs       | 2.82% | 10.86% | 22.58% | 32.96% | 40.43% | 45.79% | 48.58% | 51.13% | 52.32% | 53.50% | 54.20% | 54.62% | 54.84% | 54.98% | 55.05% | 55.11% | 55.12% | 55.14% |
| Total         | 0.96% | 3.80%  | 8.29%  | 12.69% | 16.27% | 18.94% | 20.48% | 21.93% | 22.70% | 23.47% | 23.99% | 24.35% | 24.58% | 24.76% | 24.86% | 24.93% | 24.96% | 24.99% |

Source: Statewide Immunization Online Network (SIMON) Dosage Report, DHEC South Carolina Community Assessment Network (SCAN) Population Data

## Disclaimer:

- 1) Immunization providers are required to submit immunization administered data within ten (10) business days of administration. Doses may have been administered during this period but not reported to SIMON.
- 2) Coverage rate is an estimate calculated from SCAN population data of 0-17 yrs, 18-64 years, and 65+ yrs age groups and may not reflect a fully accurate coverage estimate due to slight differences in age groups of available data.